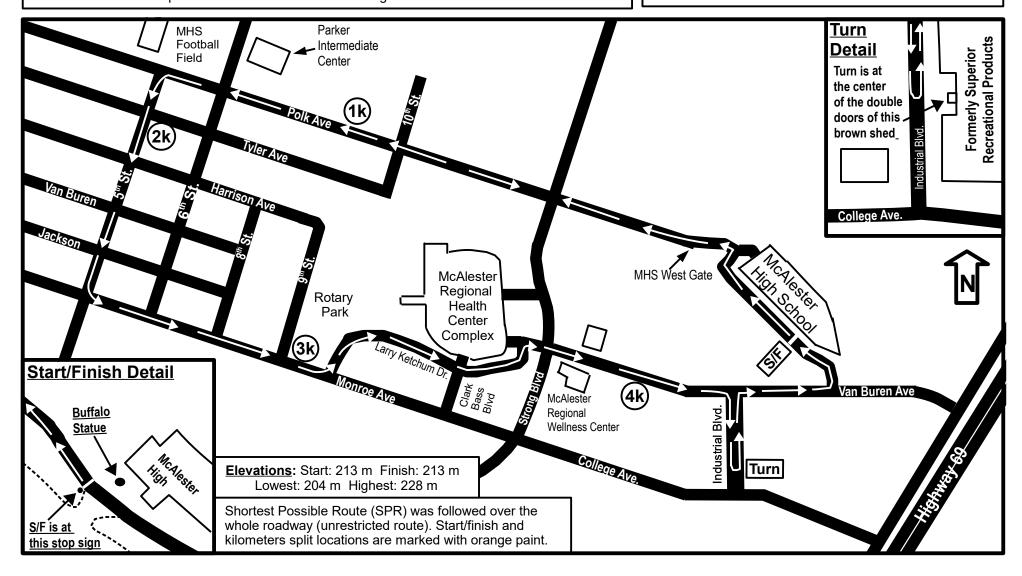

## 5K9 MUTT STRUT FOR PAWS 5K - MCALESTER, OK

**Start/Finish:** On the Buffalo Drive, at the stop sign closet to the east entrance of the campus, also located right near the Buffalo Statue.

1k: On Polk, at the frisbee golf hole on the south side the road, just east of the Creek Culvert

**2k**: On 5<sup>th</sup>, 13 m south of the stop sign on the SE corner of 5<sup>th</sup> and Tyler.

**3k:** On Monroe, 14 m east of the stop sign on the SE corner of 9<sup>th</sup> and Monroe

4k: On Van Buren, at the east entrance of the Van Buren House of McAlester Reg. Health Center.

<u>Turn</u>: On Industrial Blvd, directly in line with the center of the double doors of the brown utility shed attached the former Superior Recreational Products Building

Race Contact: Ashley Sewell 918-423-5100 Sewell.dvm@att.net